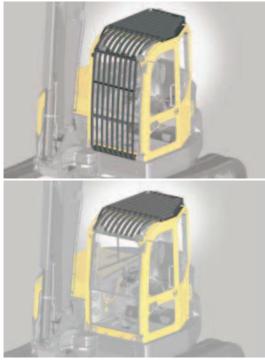

# FOG and FOPS

| FOG, Cabin mounted | CE84001 |
|--------------------|---------|
| FOPS               | CE84004 |

Cab mounted FOG (Falling Object Guard) and FOPS (Falling Object Protection Structure) are recommended where there is a risk of falling objects from above or in front.

- The FOG is certified according to ISO 10262 and consists of FOPS and the front guard which is tiltable.
- The FOPS is certified according to ISO 3449 and is easy to install. The FOPS protection structure is bolted on top of the cab.