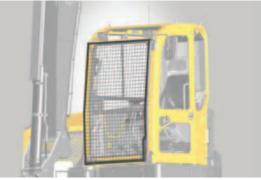

## Safety net, front window

## CE84005

For protection of the front windshield with one-touch handle and the operator when using a hammer or crusher, a safety net is available as a option.

Available for ECR58D, ECR88D